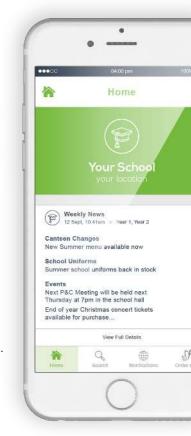

## SET UP YOUR ACCOUNT

#### Download the Flexischools App

Note: for iPhone and iPad please select 'Allow' notifications.

#### e Add your School and Group

Click on the search icon, enter your school name (Sacred Heart College, Somerton Park), select your school and year group, or groups relevant to you.

### Login/Register

Click the '**Order now**' button located in the bottom right-hand corner of the app, this will open a login screen.

- Already a Flexischools user Enter your details and login. To save your login details select 'remember me'.
- New Flexischools user Click 'Register', enter your email address and follow the instructions in the email to set up your account.

#### 4 Add and Top up

Add your student; search for their school (Sacred Heart College, Somerton Park), enter student details, select class, enter their student ID then top up the account.

Alternatively you can sign-up on flexischools.com.au